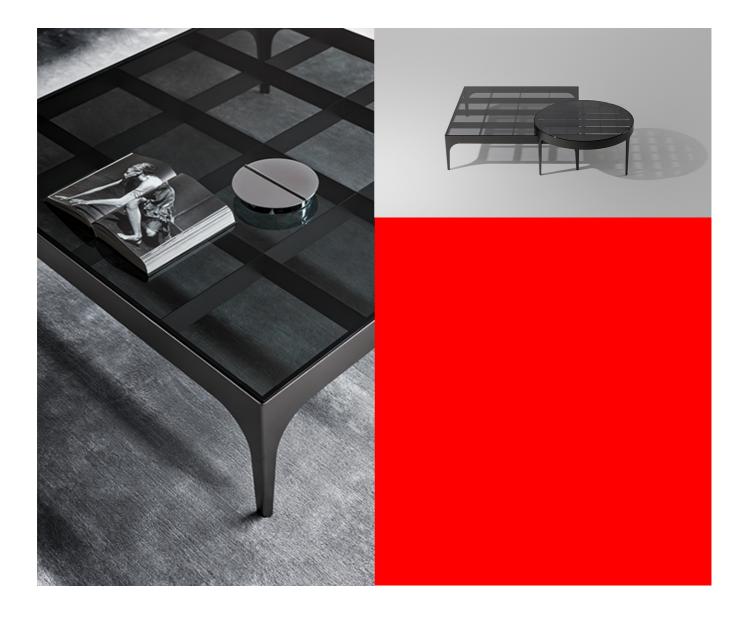

Passy Designer: Fabrice Berrux

The style of the coffee tables designed by Fabrice Berrux sums up a discreet elegance that is both structural and functional at the same time while drawing attention to a number of sophisticated details, most noticeably, the metal

"chessboard" structure that can be glimpsed under the glass top. The coffee table is available in different formats including square, rectangular and circular, which allow you to create countless furnishing solutions and combinations.