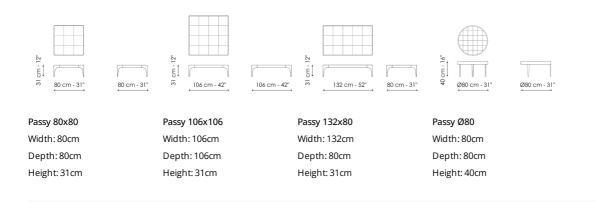

"chessboard" structure that can be glimpsed under the glass top. The coffee table is available in different formats including square, rectangular and circular, which allow you to create countless furnishing solutions and combinations.