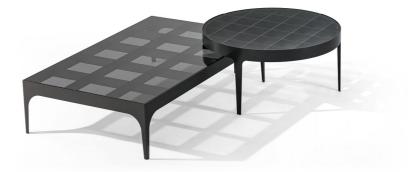

Passy Designer: Fabrice Berrux

The style of the coffee tables designed by Fabrice Berrux sums up a discreet elegance that is both structural and functional at the same time while drawing attention to a number of sophisticated details, most noticeably, the metal

"chessboard" structure that can be glimpsed under the glass top. The coffee table is available in different formats including square, rectangular and circular, which allow you to create countless furnishing solutions and combinations.