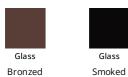

Passy Designer: Fabrice Berrux



The style of the coffee tables designed by Fabrice Berrux sums up a discreet elegance that is both structural and functional at the same time while drawing attention to a number of sophisticated details, most noticeably, the metal

"chessboard" structure that can be glimpsed under the glass top. The coffee table is available in different formats including square, rectangular and circular, which allow you to create countless furnishing solutions and combinations.





# Data sheet



Тор

### Transparent Glass



## Base

## Plus Metal



The samples above represent the complete range of materials and finishes available for this product (regardless of the top shape or size, in the case of tables). Fabrics, eco-leather, leather and emery leather shown in this website are a selection. Colors and finishes are approximate and may slightly differ from actual ones. Please visit Bonaldo dealers to see the complete sample collection and get further details about our products.