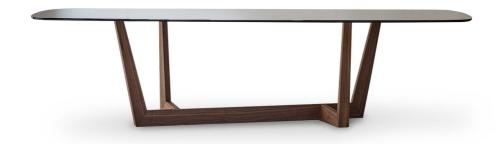

# Art, Art Wood

Designer: Gino Carollo

The base of the Art table is its most distinguishing feature: it is made up of a metal trapezium that runs diagonally under the table top, allowing minimum obstruction and optimising the space. Overall, the load-bearing structure designed in this way stands out for its high level of dynamism, solidity and sculptural impact. The top is firmly supported but the final effect is one of great

lightness. The base of the Art table is in painted metal of various colours; the table top in the fixed (rectangular, round or rectangular with rounded corners) or leaf version is available in different materials: this versatility makes it equally suitable for dining room or study. Art table takes on new life in its version with wooden base ("Art Wood").

# Base - Art Wood

#### Wood

American walnut

The samples above represent the complete range of materials and finishes available for this product (regardless of the top shape or size, in the case of tables).

Fabrics, eco-leather, leather and emery leather shown in this website are a selection. Colors and finishes are approximate and may slightly differ from actual ones.