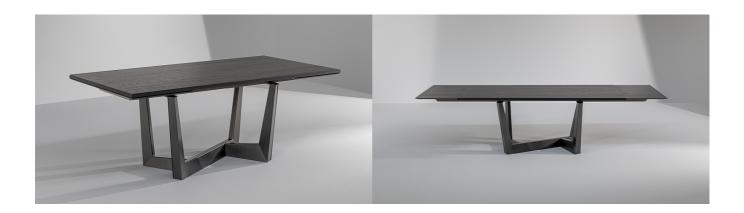

# Art, Art Wood

Designer: Gino Carollo

The base of the Art table is its most distinguishing feature: it is made up of a metal trapezium that runs diagonally under the table top, allowing minimum obstruction and optimising the space. Overall, the load-bearing structure designed in this way stands out for its high level of dynamism, solidity and sculptural impact. The top is firmly supported but the final effect is one of great

lightness. The base of the Art table is in painted metal of various colours; the table top in the fixed (rectangular, round or rectangular with rounded corners) or leaf version is available in different materials: this versatility makes it equally suitable for dining room or study. Art table takes on new life in its version with wooden base ("Art Wood").