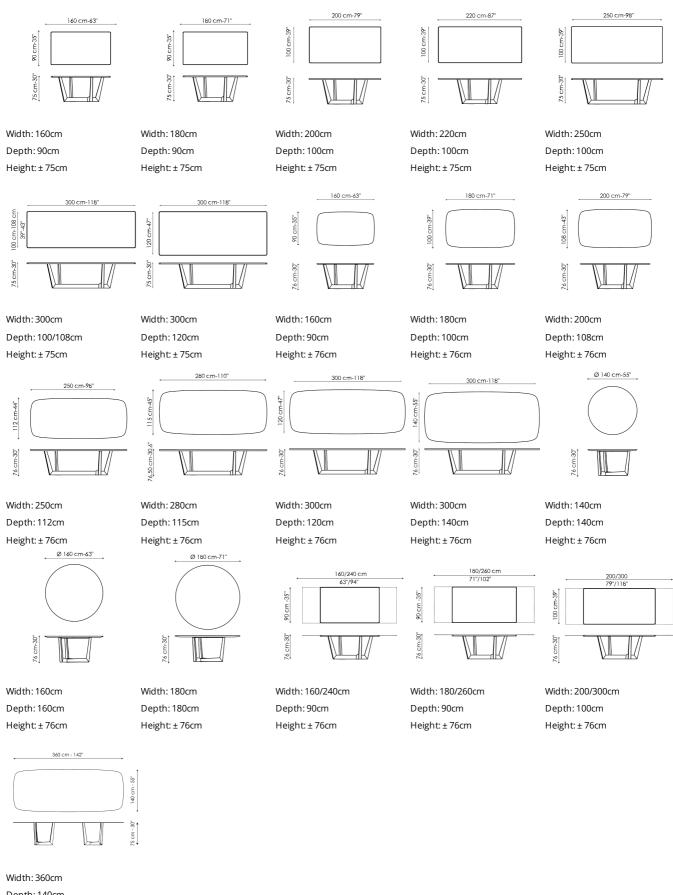

Wood

Designer: Gino Carollo



The base of the Art table is its most distinguishing feature: it is made up of a metal trapezium that runs diagonally under the table top, allowing minimum obstruction and optimising the space. Overall, the load-bearing structure designed in this way stands out for its high level of dynamism, solidity and sculptural impact. The top is firmly supported but the final effect is one of great

lightness. The base of the Art table is in painted metal of various colours; the table top in the fixed (rectangular, round or rectangular with rounded corners) or leaf version is available in different materials: this versatility makes it equally suitable for dining room or study. Art table takes on new life in its version with wooden base ("Art Wood").



### Data sheet



Width: 360cm Depth: 140cm Height: 75cm

# Rectangular top - Art

#### Wood



Veneered wood Walnut Canaletto



Veneered wood Brushed coal oak



Veneered wood Brushed natural oak



Solid wood Brushed coal oak



edges American walnut



American walnut



Brushed natural oak

#### Ceramic



Mat ceramic Iridium white



Mat ceramic Graphite grey



Mat ceramic Ardesia grey



Mat ceramic Laurent



Glossy ceramic Calacatta



Silk finish ceramic Calacatta macchia vecchia



Imperial grey



Glossy ceramic Glossy ceramic Rosso imperiale



 ${\sf Glossy}\,{\sf ceramic}$ Mountain peak



Glossy ceramic Black Onyx

# Barrel-shaped top - Art

### Wood



Veneered wood Walnut Canaletto Brushed coal oak



Solid wood



Solid wood Natural oak



Solid wood American walnut

#### Transparent G