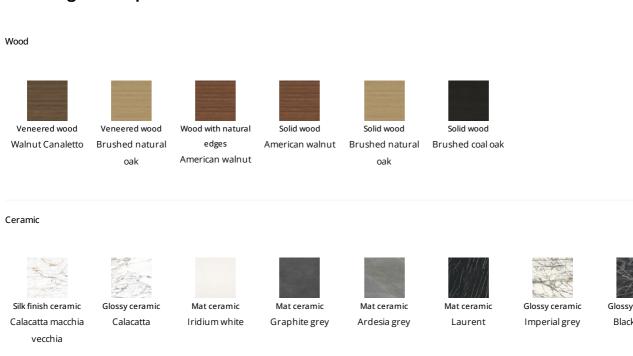

# Barrel-shaped top

Wood

Ceramic

Walnut Canaletto American walnut Brushed coal oak

Solid wood Brushed natural

oak

Glossy ceramic Rosso imperiale

Mat ceramic Ardesia grey

Silk finish ceramic Glossy ceramic Calacatta Calacatta macchia vecchia

Mat ceramic Laurent

Glossy ceramic

Glossy ceramic Black Onyx

# Leaf table top

Wood

Veneered wood Veneered wood

Brushed coal oak

### Ceramic

Mat ceramic Glossy ceramic Ardesia grey Calacatta

oak

Glossy ceramic Black Onyx

Calacatta macchia vecchia

Graphite grey

Iridium white

Mat ceramic