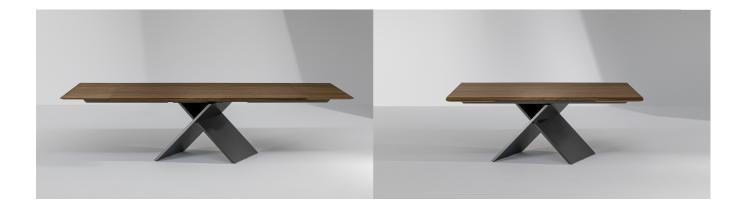

AX Designer: Gino Carollo

Geometric essentiality and linearity are choices of a design language for the AX table based on simplicity but also solidity, underlined by the sizeable base. The appeal of the material contrast between the top and the legs makes any decoration almost superfluous, enhancing the purity of the design and the artisan excellence of Bonaldo. The juxtaposition of very different materials underlines the contemporary feel of the design: the legs are offered in painted metal of numerous colours or burnished finish; the top, both in the fixed and extendable versions, is available in wood, glass or ceramic. A console with the same name (AX Console) is also available for creating rooms with a coordinated style.