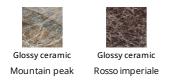

f a design language for the AX table based on simplicity but also solidity, underlined by the sizeable base. The appeal of the material contrast between the top and the legs makes any decoration almost superfluous, enhancing the purity of the design and the artisan excellence of Bonaldo. The juxtaposition of very different materials underlines the contemporary feel of the design: the legs are offered in painted metal of numerous colours or burnished finish; the top, both in the fixed and extendable versions, is available in wood, glass or ceramic. A console with the same name (AX Console) is also available for creating rooms with a coordinated style.



Data sheet



Height: ± 75cm

Depth: 90cm Height: ± 75cm

Depth: 100cm Height: ± 75cm

**Rectangular top** 



Glossy ceramic Black Onyx



# Barrel-shaped top

Wood

Ceramic







Walnut Canaletto American walnut Brushed coal oak

Solid wood Brushed natural

oak









Glossy ceramic Rosso imperiale

Mat ceramic Ardesia grey

Silk finish ceramic Glossy ceramic Calacatta Calacatta macchia vecchia

Mat ceramic Laurent

Glossy ceramic



Glossy ceramic Black Onyx

# Leaf table top

Wood



Veneered wood Veneered wood



Brushed coal oak

### Ceramic



Mat ceramic Glossy ceramic Ardesia grey Calacatta

oak













Glossy ceramic Black Onyx

Calacatta macchia vecchia

Graphite grey



Iridium white

Mat ceramic

Mat ceramic Laurent







Glossy ceramic Mountain peak



## Base

### Metal



Mat dove grey







Painted metal Mat brown



Supreme anthracite

### Plus Metal





Mat pearl gold

Mat lead

### Special Meta