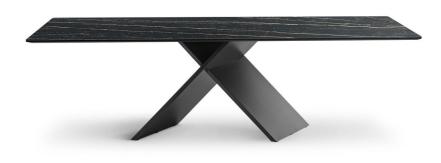

AX Designer: Gino Carollo

Geometric essentiality and linearity are choices of a design language for the AX table based on simplicity but also solidity, underlined by the sizeable base. The appeal of the material contrast between the top and the legs makes any decoration almost superfluous, enhancing the purity of the design and the artisan excellence of Bonaldo. The juxtaposition of very different materials underlines the contemporary feel of the design: the legs are offered in painted metal of numerous colours or burnished finish; the top, both in the fixed and extendable versions, is available in wood, glass or ceramic. A console with the same name (AX Console) is also available for creating rooms with a coordinated style.