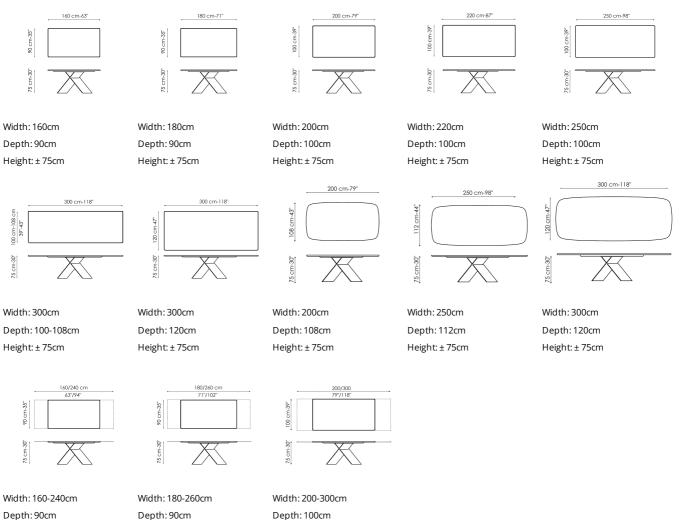

Data sheet

Height: ± 75cm

Depth: 90cm Height: ± 75cm

Depth: 100cm Height: ± 75cm

**Rectangular top** 

Glossy ceramic Black Onyx