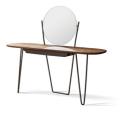

# Coseno, Coseno plus

Designer: Mauro Lipparini

Light in its tubular structural elements, strong in its proportions, Coseno is a multifunctional console: a display surface, dressing table, desk and adjustable mirror. Precisely because of these features, it is an ideal item for furnishing any environment, to be placed either in the entrance hall or the bedroom. The slender frame, available in matt painted metal or in the elegant matt copper

and matt bronze finishes, supports a wooden top: a refined material element that gives warmth, enriches the overall lightness and makes it immune to the passage of time. In the Coseno plus version, the two practical metal drawers, made in the same finish as the base, offer further space for placing books or objects.