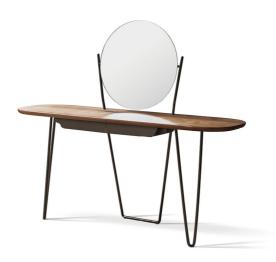

# Coseno, Coseno plus

Designer: Mauro Lipparini

Light in its tubular structural elements, strong in its proportions, Coseno is a multifunctional console: a display surface, dressing table, desk and adjustable mirror. Precisely because of these features, it is an ideal item for furnishing any environment, to be placed either in the entrance hall or the bedroom. The slender frame, available in matt painted metal or in the elegant matt copper

and matt bronze finishes, supports a wooden top: a refined material element that gives warmth, enriches the overall lightness and makes it immune to the passage of time. In the Coseno plus version, the two practical metal drawers, made in the same finish as the base, offer further space for placing books or objects.