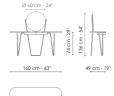

## Data sheet

Depth: 49cm Height: 136cm

Coseno plus Width: 160cm Depth: 49cm Height: 136cm