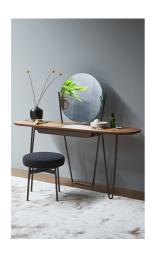

# Coseno, Coseno plus

Designer: Mauro Lipparini

Light in its tubular structural elements, strong in its proportions, Coseno is a multifunctional console: a display surface, dressing table, desk and adjustable mirror. Precisely because of these features, it is an ideal item for furnishing any environment, to be placed either in the entrance hall or the bedroom. The slender frame, available in matt painted metal or in the elegant matt copper

and matt bronze finishes, supports a wooden top: a refined material element that gives warmth, enriches the overall lightness and makes it immune to the passage of time. In the Coseno plus version, the two practical metal drawers, made in the same finish as the base, offer further space for placing books or objects.