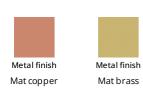

#### Plus Metal

# Coseno, Coseno plus

Designer: Mauro Lipparini

Light in its tubular structural elements, strong in its proportions, Coseno is a multifunctional console: a display surface, dressing table, desk and adjustable mirror. Precisely because of these features, it is an ideal item for furnishing any environment, to be placed either in the entrance hall or the bedroom. The slender frame, available in matt painted metal or in the elegant matt copper