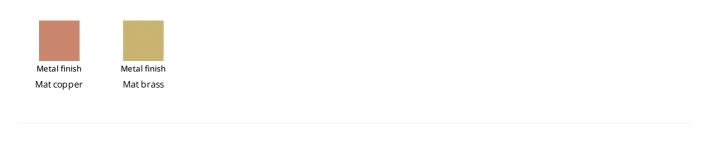

ial element that gives warmth, enriches the overall lightness and makes it immune to the passage of time. In the Coseno plus version, the two practical metal drawers, made in the same finish as the base, offer further space for placing books or objects.





## Data sheet



Depth: 49cm Height: 136cm



Coseno plus Width: 160cm Depth: 49cm Height: 136cm

# Тор

#### Wood







Walnut Canaletto

Veneered wood Brushed coal oak

### **Drawers**

#### Plus Metal



Painted metal Mat bronze



Painted metal Mat lead



Painted metal Mat pearl gold

#### Metal



Painted metal Mat anthracite grey



Painted metal Mat black



Painted metal Mat white



Painted metal Mat brown



Painted metal Mat dove grey



Supreme anthracite



#### Base

#### Plus Metal



#### Metal



#### Special Metal



#### Mirror



The samples above represent the complete range of materials and finishes available for this product (regardless of the top shape or size, in the case of tables).

Fabrics, eco-leather, leather and emery leather shown in this website are a selection. Colors and finishes are approximate and may slightly differ from actual ones.

Please visit Bonaldo dealers to see the complete sample collection and get further details about our products.