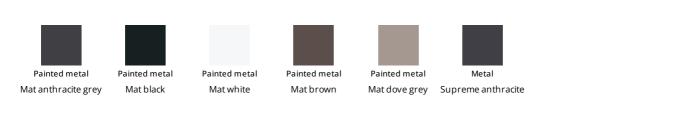

#### Metal

Painted metal Mat anthracite grey

Painted metal Mat black

Painted metal Mat white

Painted metal Mat brown

Painted metal Mat dove grey

Supreme anthracite