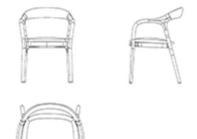

## LEAF

LEAF

Hight: 78 cm; 30,7" Width: 58 cm; 22,8" Depth: 54 cm; 21,25" Seat height: 46 cm; 18,1"