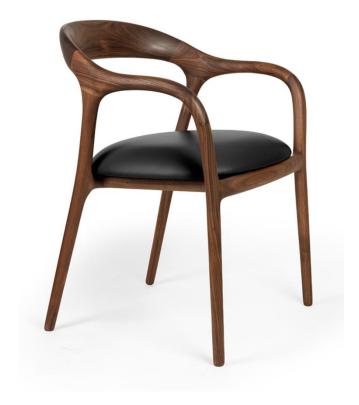

## LEAF

LEAF

Hight: 78 cm; 30,7" Width: 58 cm; 22,8" Depth: 54 cm; 21,25" Seat height: 46 cm; 18,1"