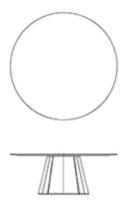

## Marble top and solid wood frame

Hight: 745 mm; 29 3/8"

Width: 2000 | 2400; 78 3/4" | 94 1/2"

Depth: 1050 | 1200 mm; 41 3/8" | 47 2/8"

SOLID WOOD TOP AND FRAME

Hight: 745 mm; 29 3/8"

Diameter: 1600 | 1800 mm; 70 7/8" | 78 3/4"

Depth: 1050 | 1200 mm; 41 3/8" | 47 2/8"

MARBLE TOP AND SOLID WOOD FRAME

Hight: 745 mm; 29 3/8"

Diameter: 1600 | 1800 mm; 70 7/8" | 78 3/4"