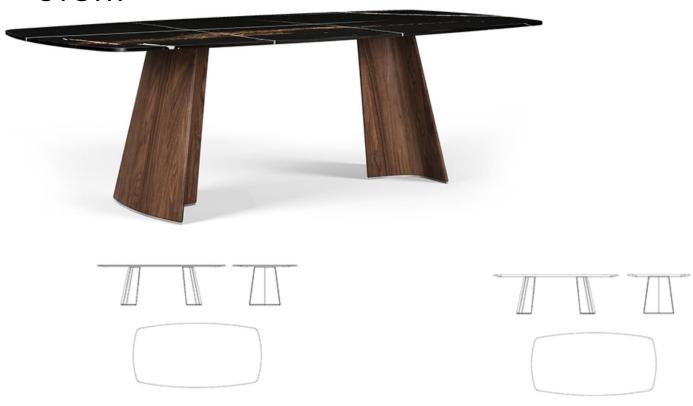

## Marble top and solid wood frame

Hight: 745 mm; 29 3/8"

Width: 2000 | 2400; 78 3/4" | 94 1/2"

Depth: 1050 | 1200 mm; 41 3/8" | 47 2/8"

SOLID WOOD TOP AND FRAME

Hight: 745 mm; 29 3/8"

Diameter: 1600 | 1800 mm; 70 7/8" | 78 3/4"

CARELLI nábytek spol. s r.o. IČ: 25231553 Vrbenská 2044/6, České Budějovice 5, 370 01 České Budějovice Spisová značka C 16136 vedená u Krajského soudu v Českých Budějovicích.

Hight: 745 mm; 29 3/8"

Width: 2000 | 2400 mm; 78  $\frac{3}{4}$ " | 94  $\frac{1}{2}$ "

Depth: 1050 | 1200 mm; 41 3/8" | 47 2/8"

MARBLE TOP AND SOLID WOOD FRAME

Hight: 745 mm; 29 3/8"

Diameter: 1600 | 1800 mm; 70 7/8" | 78 3/4"