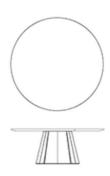

## Marble top and solid wood frame

Hight: 745 mm; 29 3/8"

Width: 2000 | 2400; 78 3/4" | 94 1/2"

Depth: 1050 | 1200 mm; 41 3/8" | 47 2/8"

SOLID WOOD TOP AND FRAME

Hight: 745 mm; 29 3/8"

Diameter: 1600 | 1800 mm; 70 7/8" | 78 3/4"

Depth: 1050 | 1200 mm; 41 3/8" | 47 2/8"

MARBLE TOP AND SOLID WOOD FRAME

Hight: 745 mm; 29 3/8"

Diameter: 1600 | 1800 mm; 70 7/8" | 78 3/4"