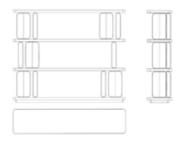

Ink Bookcase A

Ink Bookcase B

Hight: 1500 mm; 59 1/16"

Width: 1900 mm; 74 13/6"

Depth: 393 mm; 15 1/2"

Hight: 1500 mm; 59 1/16"

Width: 2400 mm; 94 1/2"

Depth: 393 mm; 15 1/2"