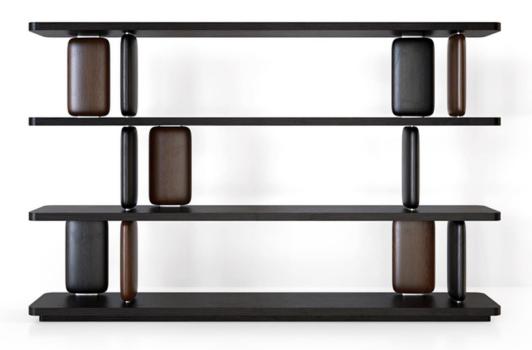

## **INK BOOKCASE**

Ink Bookcase A

Ink Bookcase B

Hight: 1500 mm; 59 1/16"

Width: 1900 mm; 74 13/6"

Depth: 393 mm; 15 1/2"

Hight: 1500 mm; 59 1/16"

Width: 2400 mm; 94 1/2"

Depth: 393 mm; 15 1/2"