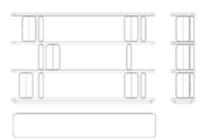

Ink Bookcase A

Ink Bookcase B

Hight: 1500 mm; 59 1/16"

Width: 1900 mm; 74 13/6"

Depth: 393 mm; 15 1/2"

Hight: 1500 mm; 59 1/16"

Width: 2400 mm; 94 1/2"

Depth: 393 mm; 15 1/2"