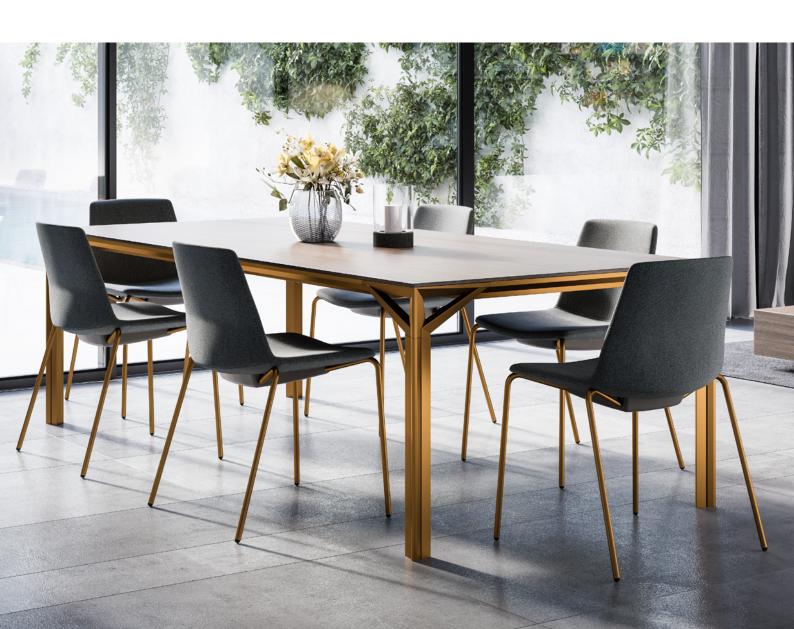

# **Quadrifoglio Group**

www.quadrifoglio.com

Specification sheet EIGHT

## **MELAMINE TOP**

18mm easy to clean scratch-resistant anti-reflective melamine faced chipboard (MFC) top. 10mm high chamfered edges finished with 1mm impact resistant matching Abs.
Panel density: 670/730 kgs per cubic meter

## **FRAME**

Legs and perimeter frame made from steel tubes linked together by die-cast zamak three-arm corner units. All parts supplied epoxy powder coated.

Finish options:

Legs made from 2mm triangle-shaped steel tube, 60.5×69.2mm section.

Perimeter frame made from 1.5m steel tube, 130×60mm section.

0-15mm adjustable levelling feet made of polyethylene, 25mm diameter. Layout