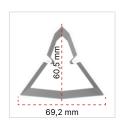

## **FRAME**

Legs and perimeter frame made from steel tubes linked together by die-cast zamak three-arm corner units. All parts supplied epoxy powder coated.

Finish options:

Legs made from 2mm triangle-shaped steel tube, 60.5×69.2mm section.