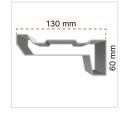

Perimeter frame made from 1.5m steel tube, 130×60mm section.

0-15mm adjustable levelling feet made of polyethylene, 25mm diameter. Layout