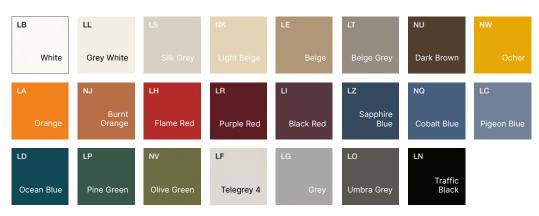

#### LACQUERED MELAMINE TOP

18mm scratch & abrasion resistant lacquered melamine faced chipboard (MFC) top. Matt lacquers. 10mm high chamfered edges finished with 1mm impact resistant matching Abs.

Finish options:

 $Production \ lead\ time: 5\ weeks\ excluding\ delivery\ time.\ Apart\ from\ the\ shown\ finish\ options\ any\ RAL\ color\ can\ be\ made\ to\ order.$ 