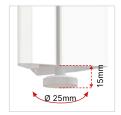

Perimeter frame made from 1.5m steel tube, 130×60mm section.

0-15mm adjustable levelling feet made of polyethylene, 25mm diameter. Layout