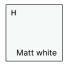

## **GLASS TOP**

10mm fingerprint-proof back painted tempered glass with a satin white finish top supported on stainless steel spacers. Polished edges and radius corners.

Finish options: